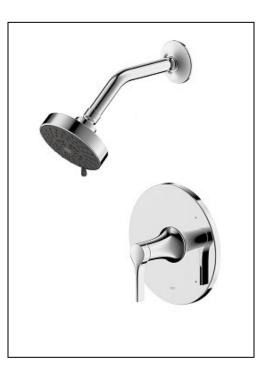

# Shower only Trim

- Nita Collection
- Single-Handle Shower only Trim

## STANDARD SPECIFICATIONS

- Multi-function 4" showerhead
- Brass escutcheon
- Zinc Handle
- Flow Rate: Showerhead: 1.8gpm Max @ 80psi

### **FINISHES INCLUDE**

- Chrome (UF79700-1)
- PVD Brushed Nickel (UF79703-1)
- Oil rubbed bronze (UF79705-1)
- Matte Black (UF79707-1)