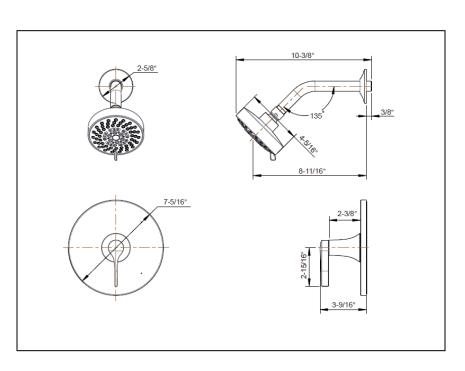

## STANDARD SPECIFICATIONS

- Multi-function 4" showerhead
- Brass escutcheon
- Zinc Handle
- Flow Rate: Showerhead: 1.8gpm Max @ 80psi